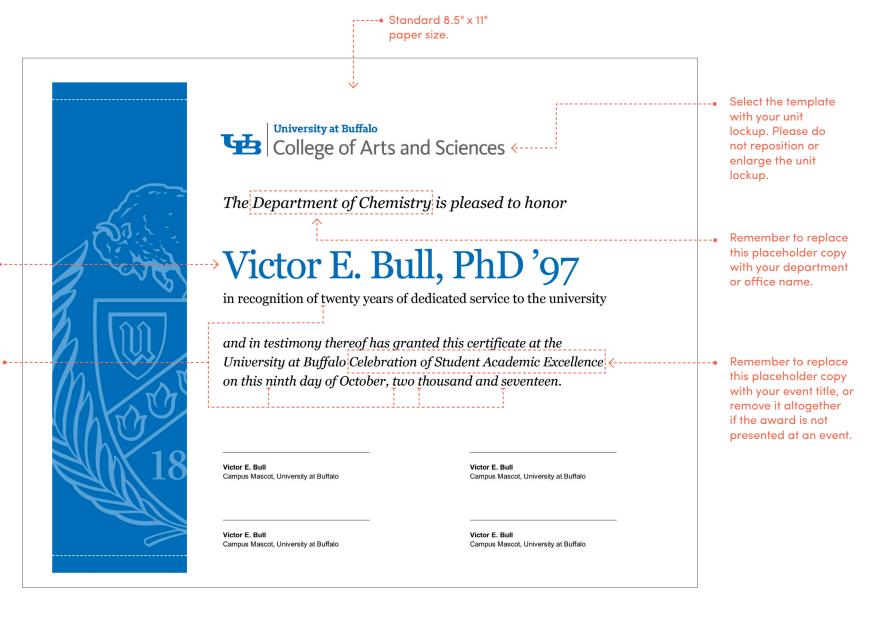

## **Annotated Award Certificate Template**

Below is an overview of the design and copy elements that make up the template. Please review these helpful tips to ensure that your award certificate meets our quidelines.

## **Typefaces:** For the body of

the certificate, use Georgia (system font) or More Pro. For the signer's name and title, use Arial (system font) or Sofia Pro.

For an effective visual presentation of the awardee's name, choose a font size between 28pt and 45pt.

Always spell out the day of the month, the year and all other figures (do not use numerals). And be sure to use lowercase lettering.