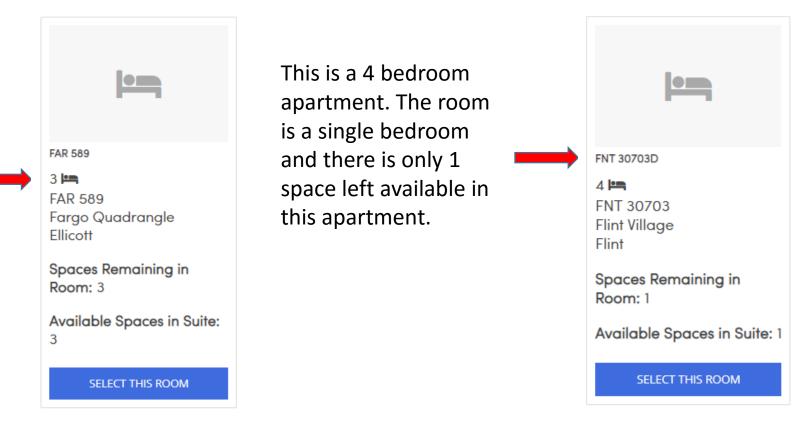

Once you know which space you want, click on the SELECT THIS ROOM button under the page.

| 34                                                                                                         | Apply Update Other Cancel                                                                                                                       | Room Change - Version 2021 Covid                                                                                                                | -19 Testing Appointments Log Out                                                                                                                                                                 |  |  |
|------------------------------------------------------------------------------------------------------------|-------------------------------------------------------------------------------------------------------------------------------------------------|-------------------------------------------------------------------------------------------------------------------------------------------------|--------------------------------------------------------------------------------------------------------------------------------------------------------------------------------------------------|--|--|
| Room List                                                                                                  | Choose your room for Term: 2                                                                                                                    | 2021-2022 Fall Start                                                                                                                            |                                                                                                                                                                                                  |  |  |
| Room Types                                                                                                 |                                                                                                                                                 |                                                                                                                                                 |                                                                                                                                                                                                  |  |  |
| APT-ACAD(2/1.0)-Sgi     APT-ACAD(2/2.0)-Sgi     APT-ACAD(2/2.0)-Sgi     Room/Suite/Apartment     FNT 30323 | <u>lem</u>                                                                                                                                      |                                                                                                                                                 |                                                                                                                                                                                                  |  |  |
| FNT 30402     FNT 30403     FNT 30405     FNT 30407     FNT 30408     FNT 30408                            | FNT 30323B<br>2 Im<br>FNT 30323<br>Flint Village<br>Flint<br>Spaces Remaining in<br>Room: 1<br>Available Spaces in Suite: 1<br>SELECT THIS ROOM | FNT 30402A<br>1 Im<br>FNT 30402<br>Flint Village<br>Flint<br>Spaces Remaining in<br>Room: 1<br>Available Spaces in Suite: 1<br>SELECT THIS ROOM | <ul> <li>FNT 30403A</li> <li>1 = FNT 30403</li> <li>Flint Village</li> <li>Flint</li> <li>Spaces Remaining in Room: 1</li> <li>Available Spaces in Suite: 1</li> <li>SELECT THIS ROOM</li> </ul> |  |  |
|                                                                                                            |                                                                                                                                                 |                                                                                                                                                 |                                                                                                                                                                                                  |  |  |
|                                                                                                            | FNT 30405A                                                                                                                                      | FNT 30407A                                                                                                                                      | FNT 30408A                                                                                                                                                                                       |  |  |

The # to the right of the bed icon is the total number of spaces in the room/suite/apartment.

This is a triple and has all 3 spaces available.

Once the space has been selected, you have 10 minutes to complete the next step of assigning the beds.