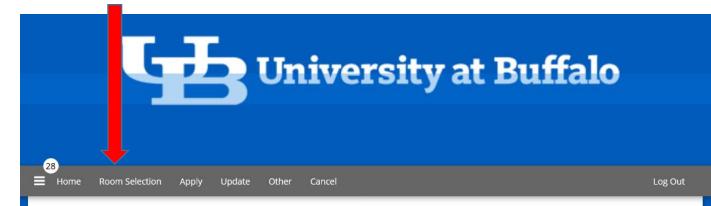

To begin self-selection during their selection time, click on the Room Selection link.

Students should not cancel their application if they are looking to change spaces.

Hi .Murray .MacDonald!

Welcome to the University at Buffalo Housing Portal. This is where you will pay deposits, submit applications, review your current assignment information and so much more. Choose an action from the menu.