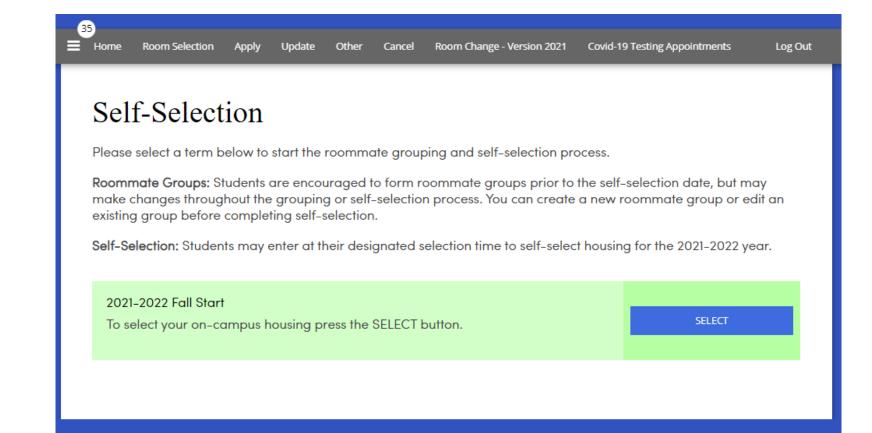

To begin the self-selection process, click on the select button for the term 2021-2022 Fall Start

The first page for self-selection is the roommate page.

Students can refer to the grouping process guide for assistance in creating or joining a roommate group.