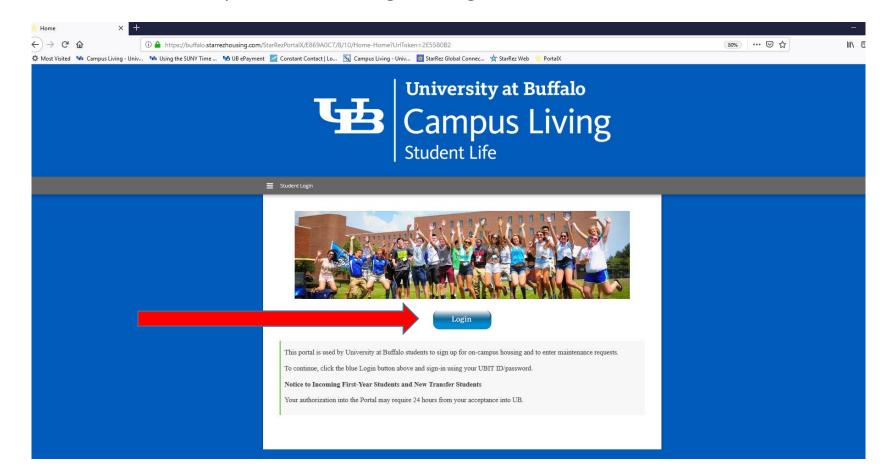

# **Returning Student Self-Selection**

Screenshot guide from a computer view

From the Campus Living homepage, students can click on the Apply Now button

Students will arrive on the UB StarRez Housing Portal Page, they will select the blue login button. From their mobile, they will need to use the dropdown menu to get to login.

Students will log in with their UBIT Name and password.

Do not add the @buffalo.edu

Students who do not know their UBIT information will need to contact CIT.

This is the home page within the UB StarRez Housing Portal.