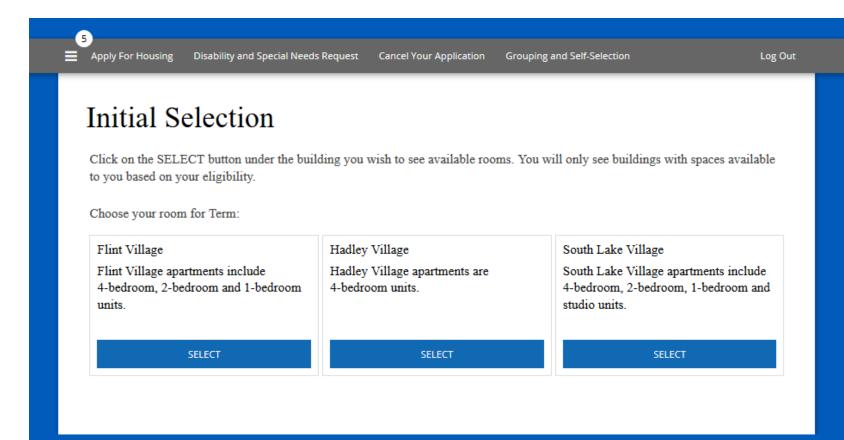

The next step is to select the building/apartment complex you want to go into.

The Room List will show the rooms that are available.

You can filter by room type or the specific room/suite/apartment number.