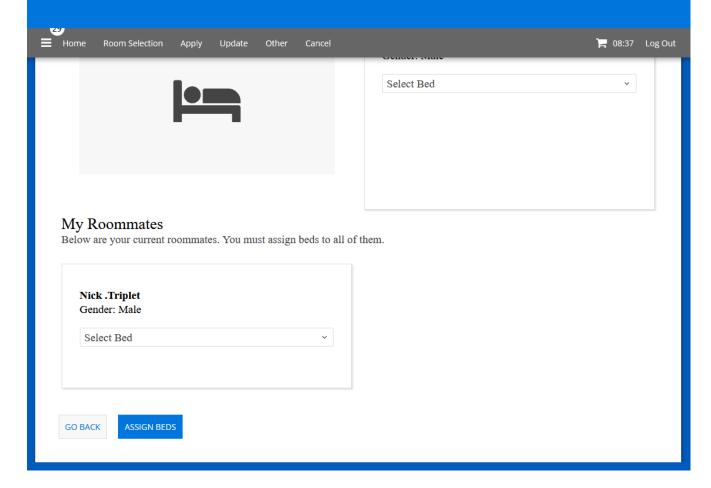

If you are selecting as a roommate group, this is the page you will see.

You will have to assign yourself and all roommates to a bed.

Once everyone has been assigned a bed, click the ASSIGN BEDS button